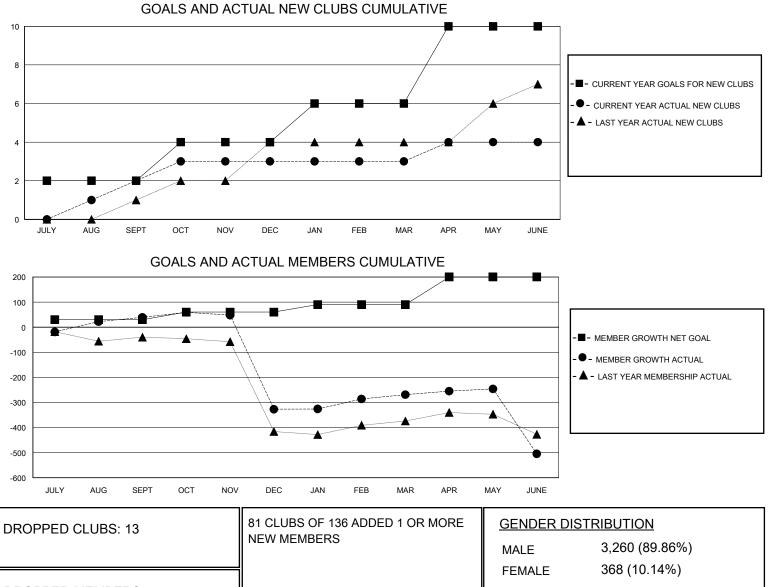

## MONTHLY MEMBERSHIP PROGRESS REPORT

District 321 F

Results as of: 6/30/2020

| GMT:          | LOCATION INDIA |             |               |                       |                         |                         | GMT CA                                             |
|---------------|----------------|-------------|---------------|-----------------------|-------------------------|-------------------------|----------------------------------------------------|
| Clubs         |                |             |               | Members               |                         |                         |                                                    |
|               | RESULTS FOR    | R 2019-2020 |               | RESULTS FOR 2019-2020 |                         |                         |                                                    |
| QUARTER       | NEW CLUB GOAL  | NEW CLUBS   | DROPPED CLUBS | QUARTER               | IBER GROWTH NET<br>GOAL | MEMBER GROWTH<br>ACTUAL | DROPPED<br>MEMBERS ACTUAL<br>(including transfers) |
| JULY/AUG/SEPT | 2              | 2           | 0             | JULY/AUG/SEPT         | 30                      | 186                     | 135                                                |
| OCT/NOV/DEC   | 2              | 1           | 13            | OCT/NOV/DEC           | 30                      | 71                      | 432                                                |
| JAN/FEB/MAR   | 2              | 0           | 0             | JAN/FEB/MAR           | 30                      | 282                     | 80                                                 |
| APR/MAY/JUNE  | 4              | 1           | 0             | APR/MAY/JUNE          | 110                     | 130                     | 337                                                |